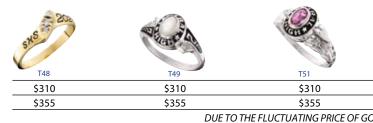

78 3

| \$310                           | \$310 | Super Silver             |
|---------------------------------|-------|--------------------------|
| \$355                           | \$355 | Silver Satin w/ Platinum |
| OLD, PLEASE CONTACT YOUR        |       | 10K Gold <sup>+</sup>    |
| RRENT 10K AND 14K GOLD PRICING. |       | 14K Gold <sup>†</sup>    |
|                                 |       |                          |