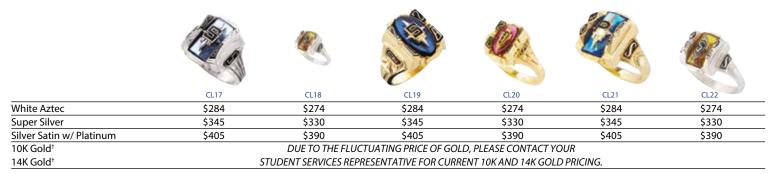

#### Crestline CL16 CL12 CL15 CL11 CL13 CL14 White Aztec \$284 \$274 \$284 \$274 \$284 \$284 Super Silver \$345 \$330 \$345 \$330 \$345 \$330 Silver Satin w/ Platinum \$405 \$390 \$405 \$390 \$405 \$390 10K Gold<sup>1</sup> DUE TO THE FLUCTUATING PRICE OF GOLD, PLEASE CONTACT YOUR 14K Gold<sup>1</sup> STUDENT SERVICES REPRESENTATIVE FOR CURRENT 10K AND 14K GOLD PRICING.