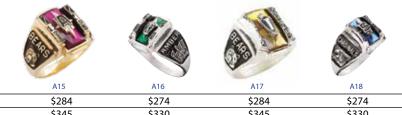

## All American 4000

|                          | CONECTION                                                             | (13) IE | (BB)  | COM   | Cal   |
|--------------------------|-----------------------------------------------------------------------|---------|-------|-------|-------|
|                          |                                                                       | A11     | A12   | A13   | A14   |
| White Aztec              |                                                                       | \$289   | \$174 | \$284 | \$174 |
| Super Silver             |                                                                       | \$345   | \$330 | \$345 | \$330 |
| Silver Satin w/ Platinum |                                                                       | \$405   | \$390 | \$405 | \$390 |
| 10K Gold <sup>+</sup>    | DUE TO THE FLUCTUATING PRICE OF GOLD, PLEASE CONTACT YOUR             |         |       |       |       |
| 14K Gold <sup>+</sup>    | STUDENT SERVICES REPRESENTATIVE FOR CURRENT 10K AND 14K GOLD PRICING. |         |       |       |       |