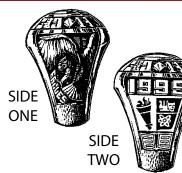

## **STANDARD ROADLINE COLLECTION**

| White Aztec  |  |
|--------------|--|
| Super Silver |  |

**Package** A includes school name around stone, traditional school color stone, school mascot, scholastic symbol, graduation year, engraved initials.

**Package B** includes school name around stone, school mascot, scholastic symbol, graduation year, engraved initials, but also includes your name above the mascot symbol and your choice of birthstone color.