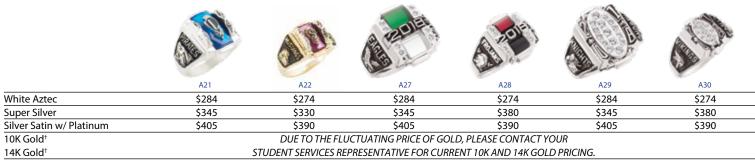

| White Aztec              | \$284                                                                  | \$274 | \$284 | \$274 | \$284 | \$274 |  |
|--------------------------|------------------------------------------------------------------------|-------|-------|-------|-------|-------|--|
| Super Silver             | \$345                                                                  | \$330 | \$345 | \$330 | \$345 | \$330 |  |
| Silver Satin w/ Platinum | \$405                                                                  | \$390 | \$405 | \$390 | \$405 | \$390 |  |
| 10K Gold <sup>†</sup>    | DUE TO THE FLUCTUATING PRICE OF GOLD, PLEASE CONTACT YOUR              |       |       |       |       |       |  |
| 14K Gold <sup>†</sup>    | STUDENT SERVICES REPRESENTATIVE FOR CURRENT 10K AND 14K GOI D PRICING. |       |       |       |       |       |  |