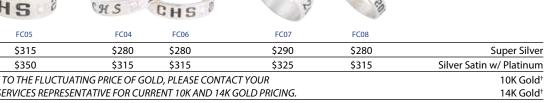

EZ Pay w/Student Services Company - Three EZ credit card payments. See back page for details.

| ales Per | SUS AUG | िम 5    | HS             | िभ ऽ              |
|----------|---------|---------|----------------|-------------------|
| FC01     | FC02    | FC03    | FC05           | FC04              |
| \$365    | \$325   | \$315   | \$315          | \$280             |
| \$390    | \$420   | \$350   | \$350          | \$315             |
|          |         | DU      | E TO THE FLUCT | UATING PRICE OF O |
|          |         | STUDENT | SERVICES REPRE | SENTATIVE FOR CI  |