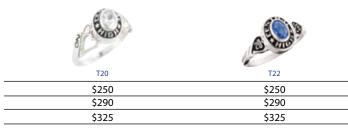

|                         | T25                |  |
|-------------------------|--------------------|--|
| White Azt               | \$250              |  |
| Super Silv              | \$290              |  |
| Silver Satin w/ Platinu | \$325              |  |
| 10K Gol                 | LEASE CONTACT YOUR |  |