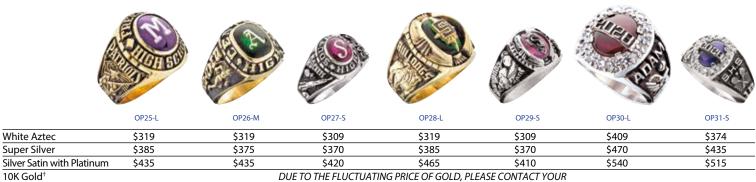

DUE TO THE FLUCTUATING PRICE OF GOLD, PLEASE CONTACT YOUR STUDENT SERVICES REPRESENTATIVE FOR CURRENT 10K AND 14K GOLD PRICING.

| OP32-L OP33-S OP34-L OP35-S C18-P   White Aztec \$409 \$374 \$414 \$374 \$351   Super Silver \$470 \$435 \$470 \$445 \$415   Silver Satin with Platinum \$530 \$550 \$585 \$585   10K Gold <sup>+</sup> DUE TO THE FLUCTUATING PRICE OF GOLD, PLEASE CONTACT YOUR |                           | and a                                                                 | AL COL |        |        |       |  |
|-------------------------------------------------------------------------------------------------------------------------------------------------------------------------------------------------------------------------------------------------------------------|---------------------------|-----------------------------------------------------------------------|--------|--------|--------|-------|--|
| Super Silver \$470 \$435 \$470 \$445 \$415   Silver Satin with Platinum \$530 \$505 \$550 \$585 \$585                                                                                                                                                             |                           | OP32-L                                                                | OP33-S | OP34-L | OP35-S | С18-Р |  |
| Silver Satin with Platinum \$530 \$505 \$585 \$585                                                                                                                                                                                                                | White Aztec               | \$409                                                                 | \$374  | \$414  | \$374  | \$351 |  |
|                                                                                                                                                                                                                                                                   | Super Silver              | \$470                                                                 | \$435  | \$470  | \$445  | \$415 |  |
| 10K Gold <sup>†</sup> DUE TO THE FLUCTUATING PRICE OF GOLD, PLEASE CONTACT YOUR                                                                                                                                                                                   | Silver Satin with Platinu | ım \$530                                                              | \$505  | \$550  | \$585  | \$585 |  |
|                                                                                                                                                                                                                                                                   | 10K Gold <sup>+</sup>     | DUE TO THE FLUCTUATING PRICE OF GOLD, PLEASE CONTACT YOUR             |        |        |        |       |  |
| 14K Gold <sup>†</sup> STUDENT SERVICES REPRESENTATIVE FOR CURRENT 10K AND 14K GOLD PRICING.                                                                                                                                                                       | 14K Gold <sup>†</sup>     | STUDENT SERVICES REPRESENTATIVE FOR CURRENT 10K AND 14K GOLD PRICING. |        |        |        |       |  |

14K Gold<sup>†</sup>

| \$319 | \$309 | \$409 | \$374 |  |  |
|-------|-------|-------|-------|--|--|
| \$385 | \$370 | \$470 | \$435 |  |  |
| \$465 | \$410 | \$540 | \$515 |  |  |
|       |       |       |       |  |  |