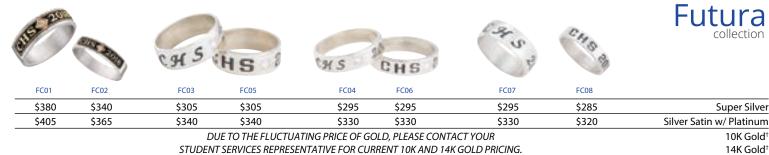

|                             |          |       |  |  |

EZ Pay w/Student Services Company - Three EZ credit card payments. See back page for details.



EZ Pay w/Student Services Company - Three EZ credit card payments. See back page for details.



EZ Pay w/Student Services Company - Three EZ credit card payments. See back page for details.