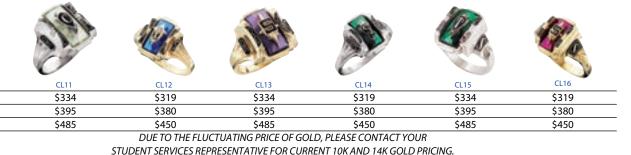

All American styles available with Accent Stones, add \$20.00.

EZ Pay w/Student Services Company - Three EZ credit card payments. See back page for details.

| Crest | tline      |
|-------|------------|
|       | collection |

White Aztec

Super Silver

10K Gold<sup>†</sup>

14K Gold<sup>†</sup>

Silver Satin w/ Platinum

|                             | (B)                      | P.              |       | W.    | G o   | Po    |
|-----------------------------|--------------------------|-----------------|-------|-------|-------|-------|
|                             | CL17                     | CL18            | CL19  | CL20  | CL21  | CL22  |
| White Aztec                 | \$334                    | \$319           | \$334 | \$319 | \$334 | \$319 |
| Super Silver                | \$395                    | \$380           | \$395 | \$380 | \$395 | \$380 |
| Silver Satin w/ Platinum    | \$485                    | \$450           | \$485 | \$450 | \$485 | \$450 |
| 10K Gold† DUE TO THE FLUCTU | ATING PRICE OF GOLD, PLE | ASE CONTACT YOU | R     |       |       |       |

Crestline styles available with Accent Stones, add \$20.00.

EZ Pay w/Student Services Company - Three EZ credit card payments. See back page for details.

14K Gold†STUDENT SERVICES REPRESENTATIVE FOR CURRENT 10K AND 14K GOLD PRICING.