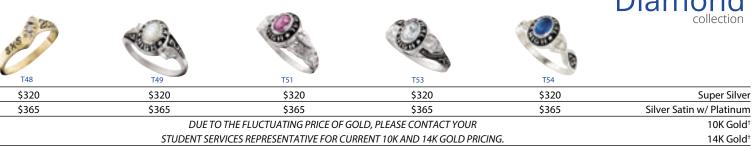

NG.





# Fashion Ring collection

| T102     | T104                                       |                                                    |
|----------|--------------------------------------------|----------------------------------------------------|
| \$335    | \$335                                      | Super Silver                                       |
| \$370    | \$370                                      | Silver Satin w/ Platinum                           |
|          | DUE TO THE FLUCTUATING PRICE OF GOLD,      | PLEASE CONTACT YOUR 10K Gold <sup>†</sup>          |
| <u>:</u> | STUDENT SERVICES REPRESENTATIVE FOR CURREN | IT 10K AND 14K GOLD PRICING. 14K Gold <sup>†</sup> |

EZ Pay w/Student Services Company - Three EZ credit card payments. See back page for details.





|                          | 9 (2) | The state of the s | and the second              |          |       |  |  |
|--------------------------|-------|-------------------------------------------------------------------------------------------------------------------------------------------------------------------------------------------------------------------------------------------------------------------------------------------------------------------------------------------------------------------------------------------------------------------------------------------------------------------------------------------------------------------------------------------------------------------------------------------------------------------------------------------------------------------------