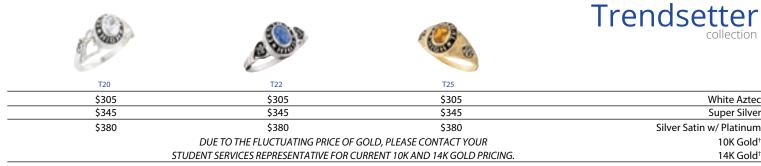

|                             |          |       |  |  |

EZ Pay w/Student Services Company - Three EZ credit card payments. See back page for details.



EZ Pay w/Student Services Company - Three EZ credit card payments. See back page for details.



EZ Pay w/Student Services Company - Three EZ credit card payments. See back page for details.